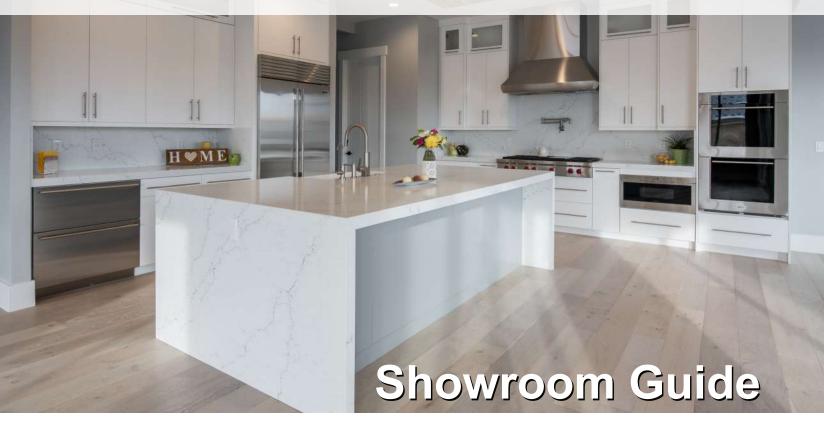

#### Endless Choices, Simply You.







# Species



#### Alder

Grown in the Pacific Northwest, Alder is processed and graded for a slightly darker and more consistent rich color, which is desired by most designers, builders and buyers. Alder is also known to hold and absorb stains and finishes wonderfully!

Cherry

Maple

One word to describe wood from the cherry tree....Incredible! The rich reds and browns grow deeper with age while small dark specks add to its intriguing look and definition. Rustic Cherry has more pitch, mineral, sapwood and heartwood color variations with larger knots.





#### Hickory

Hickory is a very dense and shock resistant wood. Aside from its durability, Hickory is also very beautiful. With an array of color ranging from soft white to rustic black your cab