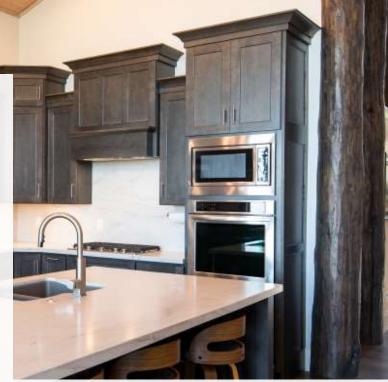

ready HDF (High Density Fiberboard) is the ideal species for solid colors as you will not need to worry about the expansion and contraction that comes with natural hardwoods.

Laminate

Looking for a modern look with crisp lines to brighten your space? Look no further than a Textured Laminate door on a European cabinet box.





#### Paint Grade



## The Finishing Touch



Caution: Climate and other environmental conditions affect the penetration of the glazing compounds. Your cabinets may be lighter or darker, and with more or less grain than samples you selected from. Color shown will vary. Please see actual door sample before making final color and finish selection.

#### Traditional Finish

















Please see actual door sample before making final color and finish selection.



# Tradition is Always in Style

Cashew

Cottonwood

Biscotti







Please see actual door sample before making final color and finish selection.

Caution: Climate and other environmental conditions affect the penetration of the glazing compounds. Your cabinets may be lighter or darker, and with more or less grain than samples you selected from. Color shown will vary. Please see actual door sample before making final color and finish selection.

### Full Body Glaze



Caution: Climate and other environmental conditions affect the penetration of the glazing compounds. Your cabinets may be lighter or darker, and with more or less grain than samples you selected from. Colors shown will very. Please see actual door sample before making final color and finish selection.

#### Textured Laminat