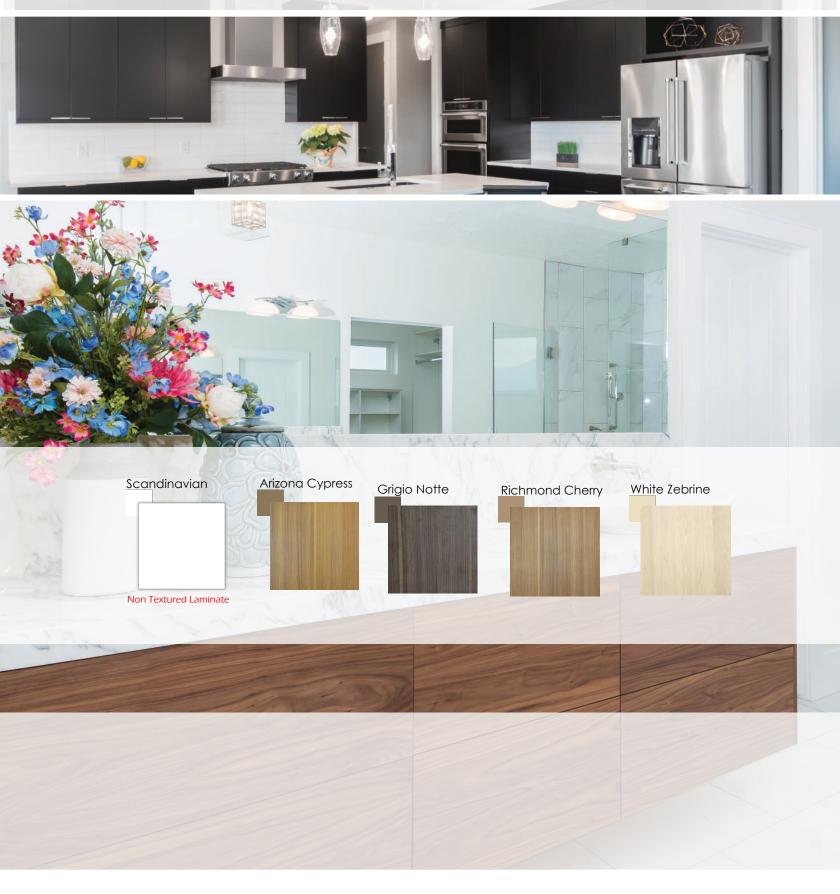

Laminate

Looking for a modern look with crisp lines to brighten your space? Look no further than a Textured Laminate door on a European cabinet box.

#### Textured Laminate