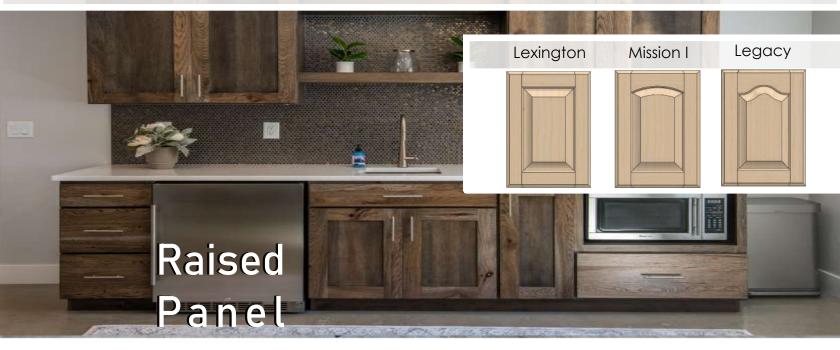

ys in Style

Cashew

Cottonwood

Biscotti







Please see actual door sample before making final color and finish selection.

Caution: Climate and other environmental conditions affect the penetration of the glazing compounds. Your cabinets may be lighter or darker, and with more or less grain than samples you selected from. Color shown will vary. Please see actual door sample before making final color and finish selection.

### Full Body Glaze



Caution: Climate and other environmental conditions affect the penetration of the glazing compounds. Your cabinets may be lighter or darker, and with more or less grain than samples you selected from. Colors shown will very. Please see actual door sample before making final color and finish selection.

#### Textured Laminate



### Door Style



## Beauty is in the Details



### Drawer Boxes



\_







## Interior



## The **Personal** Touch



### Hardware and Interior

#### EDGE

Front View

EDGE-Hardware by Blum is the perfect fit for any drawer use. The 7/8" extension on this hardware is a great choice for those who want the soft close undermount upgrade to fit the budget.

(100 lb. Load Rating



#### TFSC

Tandem is the perfect choice to showcase the fine details of the drawers in your cabinets. Tandem does not fail to impress with its unrivaled running action. Thanks to the integrated Blumotion, now standard on TFSC hardware, drawers will close silently and effortlessly.

(100 lb. Load Rating)

#### Concealed

Blum hinges are all around adjustable and available with the Blumotion soft close mechanism (see below). With