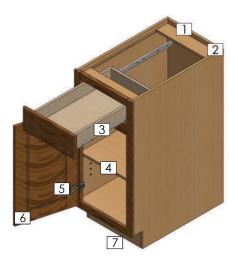

#### Face Frame Construction

1 1/2" Particle Board Box Construction

- 2 1/2" Particle Board Stretcher
- 3 Quality Drawer Guides with a Variety of Options

4 3/4" Full Depth Adjustable Shelves

- 5 Multi-Directional Adjustable Concealed Hinges
- 6 3/4" Solid Wood Doors
- 7 Frame and Side Supported Floor