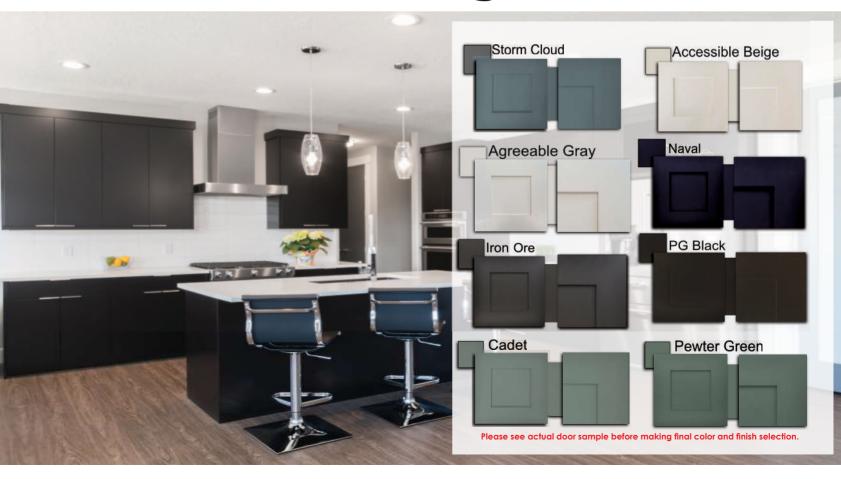

## The Finishing Touch

Caution: Climate and other environmental conditions affect the penetration of the glazing compounds. Your cabinets may be lighter or darker, and with more or less grain than samples you selected from. Color shown will vary. Please see actual door sample before making final color and finish selection.