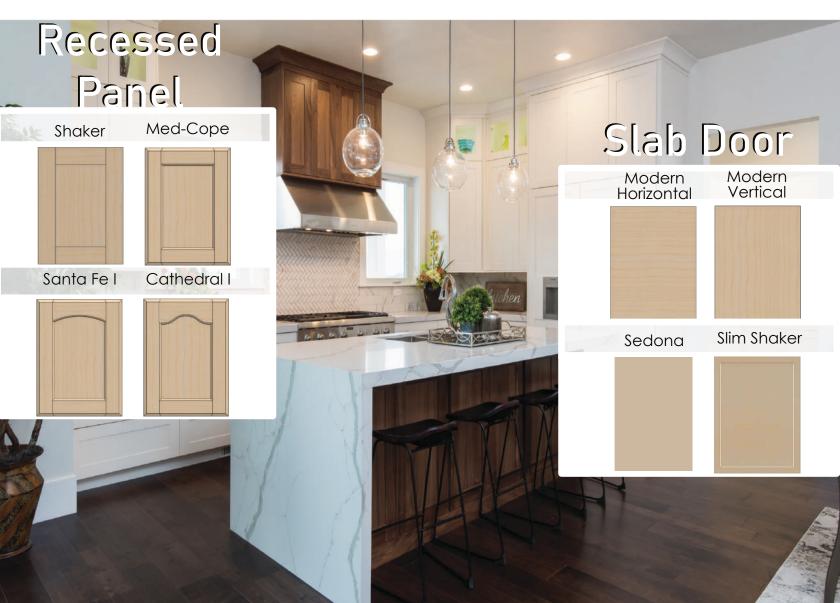

Biscotti







Please see actual door sample before making final color and finish selection.

Caution: Climate and other environmental conditions affect the penetration of the glazing compounds. Your cabinets may be lighter or darker, and with more or less grain than samples you selected from. Color shown will vary. Please see actual door sample before making final color and finish selection.

### Full Body Glaze



Caution: Climate and other environmental conditions affect the penetration of the glazing compounds. Your cabinets may be lighter or darker, and with more or less grain than samples you selected from. Colors shown will very. Please see actual door sample before making final color and finish selection.

#### Textured Laminate



### Door Style



## Beauty is in the Details



### Drawer Boxes



\_







## Interior



## The **Personal** Touch



### Hardware and Interior

#### EDGE

Front View

EDGE-Hardware by Blum is the perfect fit for any drawer use. The 7/8" extension on this hardware is a great choice for those who want the soft close undermount upgrade to fit the budget.

(100 lb. Load Rating



#### TFSC

Tandem is the perfect choice to showcase the fine details of the drawers in your cabinets. Tandem does not fail to impress with its unrivaled running action. Thanks to the integrated Blumotion, now standard on TFSC hardware, drawers will close silently and effortlessly.

(100 lb. Load Rating)

#### Concealed

Blum hinges are all around adjustable and available with the Blumotion soft close mechanism (see below). With the quality craftsmanship that