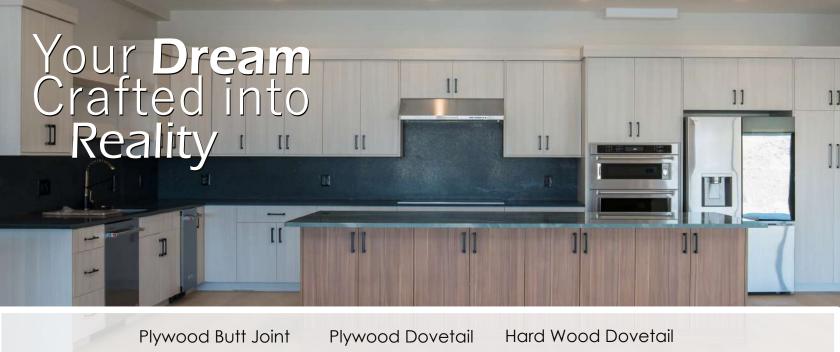

# Construction

#### Face Frame Construction

1 1/2" Particle Board Box Construction

- 2 1/2" Particle Board Stretcher
- 3 Quality Drawer Guides with a Variety of Options

4 3/4" Full Depth Adjustable Shelves

- 5 Multi-Directional Adjustable Concealed Hinges
- 6 3/4" Solid Wood Doors
- 7 Frame and Side Supported Floor

#### Euro Construction

- 3/4" Box Construction with a 1/4" Back with 5-1/8" Nailer
- 2 3/4" Particle Board Stretcher
- 3 Quality Drawer Guides with a Variety of Options
- 4 3/4 "Full Depth Adjustable Shelves
- 5 Multi-Directional Adjustable Concealed Hinges
- 6 3/4" Solid Wood Doors
- 7 Tighter Reveal