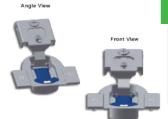

#### TFSC

Tandem is the perfect choice to showcase the fine details of the drawers in your cabinets. Tandem does not fail to impress with its unrivaled running action. Thanks to the integrated Blumotion, now standard on TFSC hardware, drawers will close silently and effortlessly.