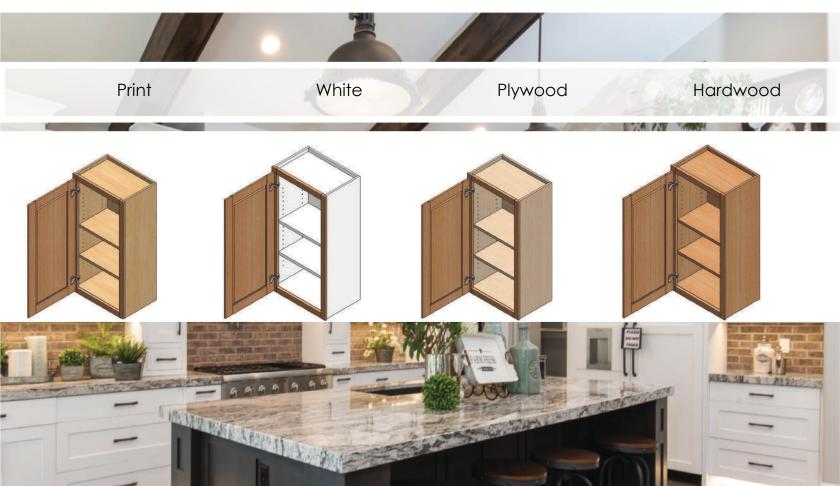

#### Paint Grade

High quality, paint ready HDF (High Density Fiberboard) is the ideal species for solid colors as you will not need to worry about the expansion and contraction that comes with natural hardwoods.

# Construction

#### Face Frame Construction

1 1/2" Particle Board Box Construction

- 2 1/2" Particle Board Stretcher
- 3 Quality Drawer Guides with a Variety of Options

4 3/4" Full Depth Adjustable Shelves

- 5 Multi-Directional Adjustable Concealed Hinges
- 6 3/4" Solid Wood Doors
- 7 Frame and Side Supported Floor

#### Euro Construction

- 3/4" Box Construction with a 1/4" Back with 5-1/8" Nailer
- 2 3/4" Particle Board Stretcher
- 3 Quality Drawer Guides with a Variety of Options
- 4 3/4 "Full Depth Adjustable Shelves
- 5 Multi-Directional Adjustable Concealed Hinges
- 6 3/4" Solid Wood Doors
- 7 Tighter Reveal