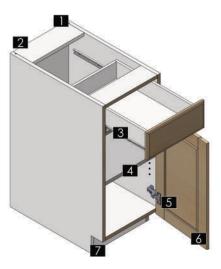

#### Euro Construction

- 3/4" Box Construction with a 1/4" Back with 5-1/8" Nailer
- 2 3/4" Particle Board Stretcher
- 3 Quality Drawer Guides with a Variety of Options
- 4 3/4 "Full Depth Adjustable Shelves
- 5 Multi-Directional Adjustable Concealed Hinges
- 6 3/4" Solid Wood Doors
- 7 Tighter Reveal