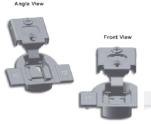

#### EDGE

Front View

EDGE-Hardware by Blum is the perfect fit for any drawer use. The 7/8" extension on this hardware is a great choice for those who want the soft close undermount upgrade to fit the budget.